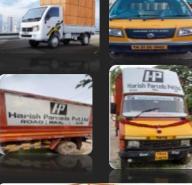

#### **OUR RANGE OF VEHICLES**

407

17 FEET

32 FEET

AB D

Single and Multi axle Vehicles

**Open Vehicles** 

& many more