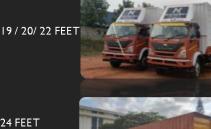

#### **OUR RANGE OF VEHICLES**

407

17 FEET

32 FEET

AB D

Single and Multi axle Vehicles

**Open Vehicles** 

& many more